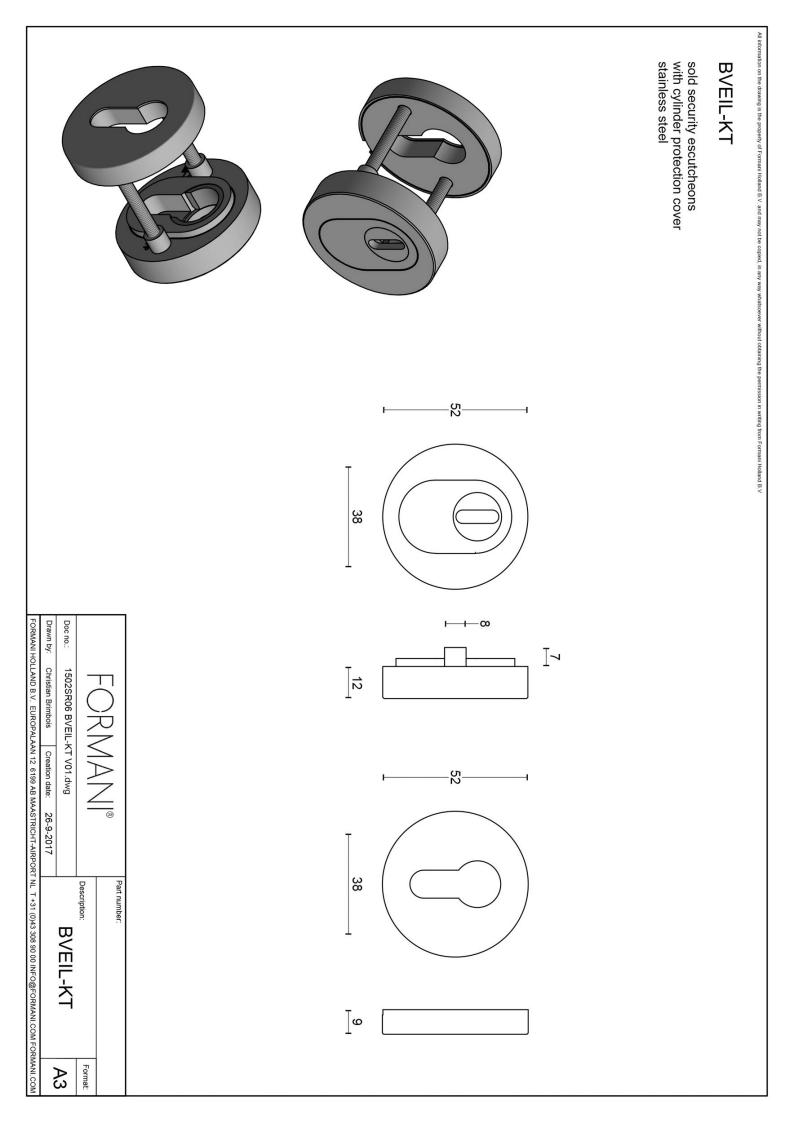

### **BVEIL-KT**

solid security escutcheons with cylinder protection SKG\*\*\*

#### **Product information**

Code: Nour\_1502SR06IMXX0 Finish: PVD satin gold UNIT: Set Collection: NOUR Designer: Edward van Vliet EAN code: 8718009312001

NOUR by Edward van Vliet

The NOUR series is a total concept collection consisting of door, window, and furniture fittings.