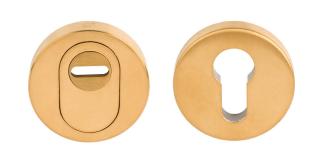

### **BVEIL-KT**

solid security escutcheons with cylinder protection SKG\*\*\*

#### **Product information**

Code: Nour\_1502SR06IMXX0 Finish: PVD satin gold UNIT: Set Collection: NOUR Designer: Edward van Vliet EAN code: 8718009312001

NOUR by Edward van Vliet

The NOUR series is a total concept collection consisting of door, window, and furniture fittings.